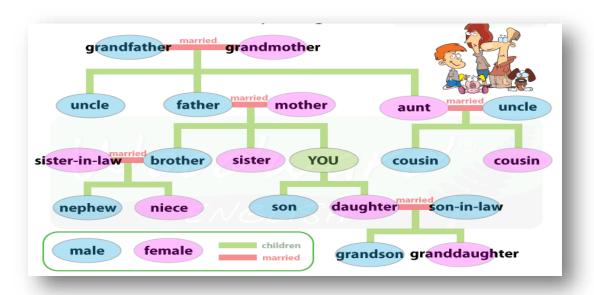

## **FAMILY RELATIONS**

- My parents are my <u>father</u> and my <u>mother</u>
- My father's father is my grandfather/ My mother's father is my grandfather
- **♣** My father's mother is my grandmother/ My mother's mother is my grandmother
- My father's brother is my <u>uncle/</u> My mother's brother is my <u>uncle</u>
- My father's sister is my aunt/ My mother's sister is my aunt
- My uncle and aunt's children are my cousins
- My parent's children are me, my brother and my sister
- My brother's wife is my sister-in-law
- My sister's husband is my brother-in-law
- My brother's children are my nephew and niece
- My sister's children are my nephew and niece
- My wife and I have a son and a daughter
- My husband and I have a son and a daughter
- My daughter's husband is my son-in-law
- My son's wife is my daughter-in-law
- My daughter's children are my grandson and my granddaughter
- My son's children are my grandson and my granddaughter